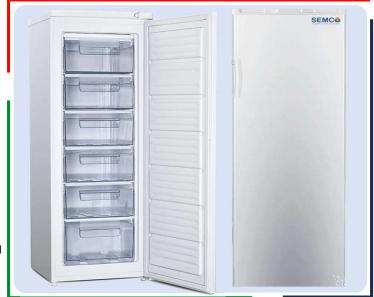

## **Laboratory Refrigerator**

- •Exterior made of sheet metal with a white epoxy coating that gives it high resistance to impacts and daily use.
- Inner body in ABS food material.
- They have interior fluorescent lighting that increases the appeal and exposure of the products.
- Curved joints on the inside to facilitate cleaning.
- Equipped with a key lock
- Ecological R-134a refrigerant.
- Digital thermometer, temperature control and automatic defrost.
- Working voltage: 230 V / 50 Hz.

## **Technical Specifications**

| Model                            | SSLR-20              |
|----------------------------------|----------------------|
| Internal Volume                  | 350 litres           |
| Temperature Range                | -18°C                |
| Form Factor                      | Stand Alone          |
| Shelves                          | 07 Nos. Steel coated |
| Included Components              | 1 Freezer            |
| Configuration                    | Single Door          |
| Wheels / Legs                    | Adjustable Feet      |
| Color                            | White                |
| Digital Indicator and controller | YES                  |
| Colour                           | Grey/White           |
| Item Dimensions LxWxH            | 24 x 27 x 70 Inches  |
| Power Supply                     | 230V ±10%, 50Hz      |